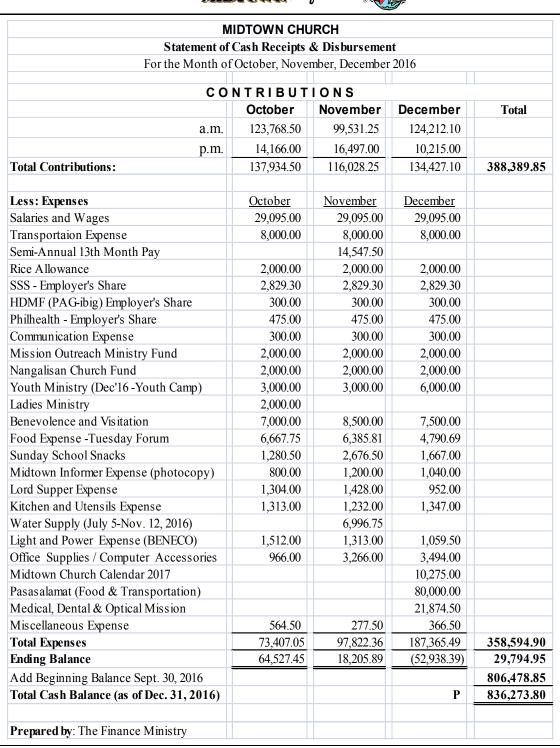

unday, January 22, 2017 at 12:30—3:30 in the afternoon.

Brothers Jhoey Ramos and Ezra Valdez facilitated said care group and discussed the topic on "OWNING YOUR FAITH." The lessons reiterated that "all disciples are to work out their salvation with fear and trembling" (Philippians 2:12) - keeping in mind that Christians need to take all Biblical exhortations towards maturity. $\Omega$ 

## Young Adults facilitate midweek devotional service

The monthly joint care group and congregational midweek devotional scheduled every fourth Wednesday resumed

last week, on January 25th at 6:00—7:00 PM. More than thirty attended. The Young Adults group facilitated the devotional with brother Dexter Wagang leading in the discussion of "BEING THANKFUL AND GRATEFUL" based on Colossians 2:6-7. $\Omega$ 



The MIDTCHN Informer



| Remember your Creator in the days of your youth,<br>before the days of trouble come and the years | Midtown Church of Christ<br>SCHEDULE OF MONTHLY / WEEKLY<br>DEVOTIONAL   CARE GROUPS |                                |                                      |  |  |
|---------------------------------------------------------------------------------------------------|--------------------------------------------------------------------------------------|--------------------------------|--------------------------------------|--|--|
| approach when you will say, "I find no pleasure in them" Ecclesiastes 12:1                        | VENUE                                                                                | TIME                           | FACILITATORS